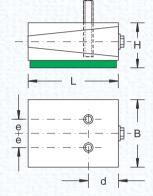

| Model | Load<br>Kg/pc | Length<br>(L) mm | Width<br>(B) mm | Height (H)<br>at mean<br>position<br>(mm) | d<br>(mm) | e<br>(mm) | Bolt<br>size<br>(mm) | Adjst.<br>range<br>(mm) |
|-------|---------------|------------------|-----------------|-------------------------------------------|-----------|-----------|----------------------|-------------------------|
| DTH   | 2000          | 200              | 125             | 72                                        |           |           | M20                  | 20                      |