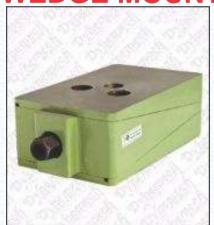

## **WEDGE MOUNTS, Series DTH**

**Series DTH** 

Dynemech's DTH Series mounts are designed for machines which require very high height adjustment and precision levelling. Variations are available for free standing and bolt on machine bases either with or without insulation damping. Dynemech also provides tailor made solutions besides providing quick installation service.