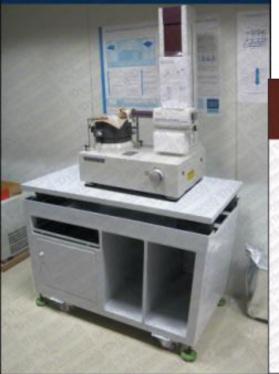

#### ANTI VIBRATION MOUNTS

Mitutoyo Roundness Tester - RA 2200 with LC- 0.13nm installed on anti-vibration Table

ANTI VIBRATION TABLE

Dynemech Anti Vibration Table

Auto Leveling Low Frequency

#### Atomic Force Microscope on DIT with Pneumatic Isolation

Mitutoyo Roundness Tester - RA 2200 with LC- 0.13nm installed on anti-vibration Table