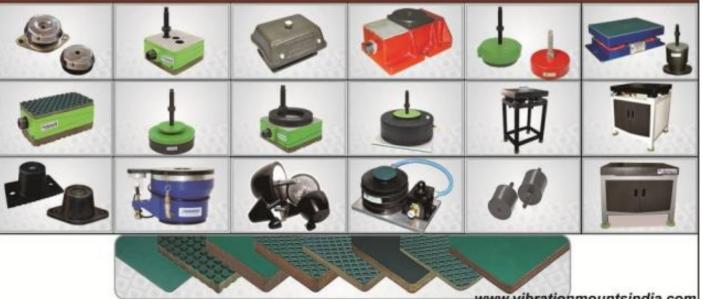

# Different Types of AV Tables

#### **DYNEMECH Manufactures 3 Different Types of AV-Tables:**

DYNEMECH SHOCK RESISTANT ANTI VIBRATION TABLE

> Anti-Vibration Table VIT isolated using Pneumatic Air Springs

Anti-Vibration Table VIT with Auto-Leveling Pneumatic Mounts