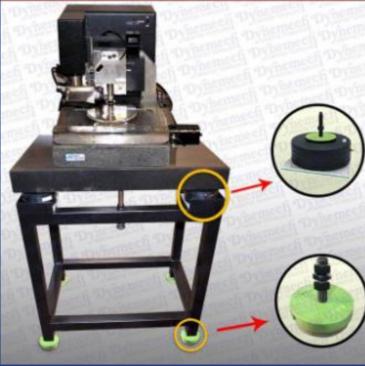

#### **DYNEMECH Manufactures 3 Different Types of AV-Tables:**

DYNEMECH SHOCK RESISTANT ANTI VIBRATION TABLE

> Anti-Vibration Table VIT isolated using Pneumatic Air Springs

Anti-Vibration Table VIT with Auto-Leveling Pneumatic Mounts