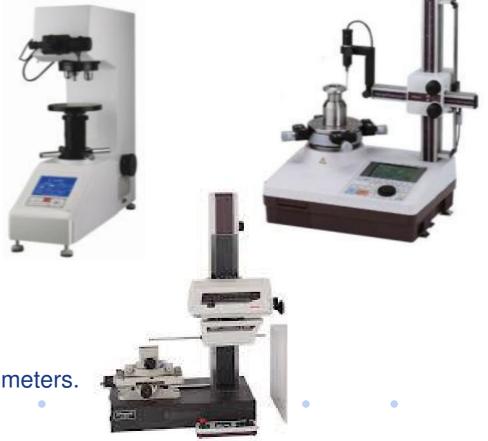

## Applications of AV Tables

The **Vibration Isolated Table (VIT)** finds usage in critical areas where reading accuracy of instruments is affected by **unwanted vibrations**:

- Analytical Balances,
- Hardness Testers,
- Spectroscopes,
- Microscopes,
- Roughness Testers,
- Galvanometers,
- Profile Projectors,
- Atomic Force Microscopes,
- Roundness Testers,
- Electronic Microscopes ,
- Contour Measuring Machines,
- Atomic Absorption Spectrophotometers.

## Installation Examples

Mitutoyo Contracer CV- 3200 installed on Dynemech Anti-Vibration Table DIT-AL-02

Mitutoyo Roundtest RA 1600 on Dynemech Anti-Vibration Table- DIT AL-02

Electro Magnetic Force Compensation High Precision Analytical Balance with 0.01mg accuracy.

#### Atomic Force Microscope on DIT with Pneumatic Isolation

Mitutoyo Roundness Tester - RA 2200 with LC- 0.13nm installed on anti-vibration Table