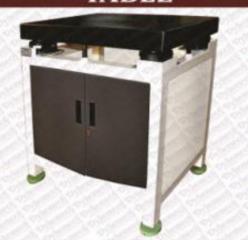

# Dynemech Anti-Vibration Tables

- Dynemech's Anti-Vibration Tables are ideal for Testing / Quality Laboratories co-located with industrial units having high vibration due to impact producing machines like presses, hammers, VMCs etc.
- An anti vibration table is designed for placing analytical and laboratory balances or control scales.
- Anti-Vibration Tables are designed with Granite Surface Plate with Grade-1 accuracy for critical measuring accuracies.
- Vibration damping in our Anti-Vibration tables are provided at two locations below the granite table top and at the bottom using levelling feet which can help in proper leveling of the table as well as having insulation plate to remove any unwanted vibrations.
- Additionally, selection of Elastomeric, Pneumatic or Spring Based Damping depending upon the vibrations present in the Testing Laboratory.

#### The Anti-Vibration Work-Bench has the following advantages:

- Grade 1 accuracy finish Granite Surface Plate. This gives precision of 20 Microns on the surface plate.
- The surface plate will be completed isolated from all vibration using 4 stacks of 5 layered insulation sheets or pneumatic mounts.
- Vibration Isolators will absorb more than 90-95% vibration coming into the table.
- There are leveling feet at the bottom of the table for proper leveling of the table.
- The leveling feet will also have swivel and tilt feature to adjust to any surface slope.
- Castor wheels can be provided below the Anti-Vibration Table for easy movement.
- True Vibration Isolation Making equipment on top of our tables truly isolated from any unwanted vibration.