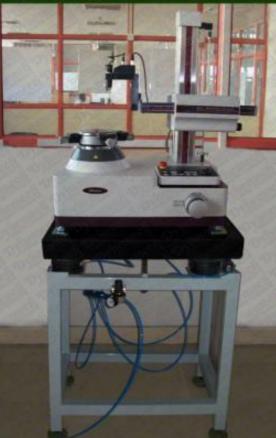

## Installation Examples

Mitutoyo Contracer CV- 3200 installed on Dynemech Anti-Vibration Table DIT-AL-02

Mitutoyo Roundtest RA 1600 on Dynemech Anti-Vibration Table- DIT AL-02

Electro Magnetic Force Compensation High Precision Analytical Balance with 0.01mg accuracy.