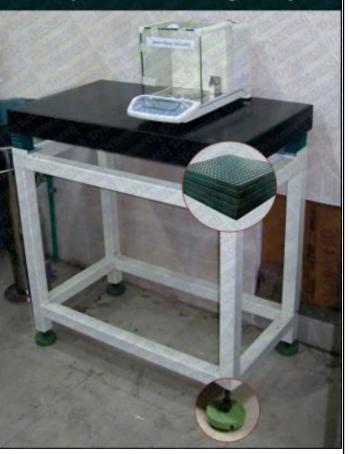

l SPM's and optical setups that require the highest performance in a very compact system.
- This AV Table Work-Bench the most portable, and most user-friendly isolator table ever offered that is capable of delivering this level of performance.



# Different Types of AV Tables

#### **DYNEMECH Manufactures 3 Different Types of AV-Tables:**



DYNEMECH SHOCK RESISTANT ANTI VIBRATION TABLE

> Anti-Vibration Table VIT isolated using Pneumatic Air Springs



Anti-Vibration Table VIT with Auto-Leveling Pneumatic Mounts



## Installation Examples

Mitutoyo Contracer CV- 3200 installed on Dynemech Anti-Vibration Table DIT-AL-02



Mitutoyo Roundtest RA 1600 on Dynemech Anti-Vibration Table- DIT AL-02



Electro Magnetic Force Compensation High Precision Analytical Balance with 0.01mg accuracy.





### Installation Examples

#### High Precision Laboratory Balance with readability 10mg



#### Atomic Force Microscope on DIT with Pneumatic Isolation



Mitutoyo Roundness Tester - RA 2200 with LC- 0.13nm installed on anti-vibration Table





# Installation Examples

#### Zeiss SURFCOM on Pneumatic Auto-Leveling Mounts



Anti Vibration Table- VIT with Auto-Levelling Pneumatic Mounts (Demo @ Amtex Exhibition-2012)





### **THANK YOU !!**



For More Details, visit our web:

http://vibrationmountsindia.com

# **ANTI VIBRATION MOUNTS**



www.vibrationmountsindia.com