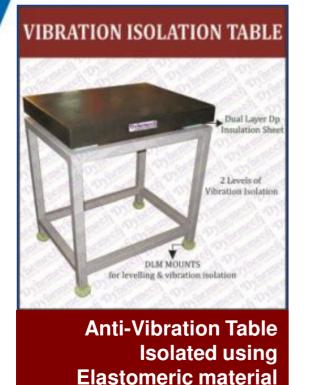

# Dynemech Anti-Vibration Tables

- Dynemech's Anti-Vibration Tables are ideal for Testing / Quality Laboratories co-located with industrial units having high vibration due to impact producing machines like presses, hammers, VMCs etc.
- An anti vibration table is designed for placing analytical and laboratory balances or control scales.
- Anti-Vibration Tables are designed with Granite Surface Plate with Grade-1 accuracy for critical measuring accuracies.
- Vibration damping in our Anti-Vibration tables are provided at two locations below the granite table top and at the bottom using levelling feet which can help in proper leveling of the table as well as having insulation plate to remove any unwanted vibrations.
- Additionally, selection of Elastomeric, Pneumatic or Spring Based Damping depending upon the vibrations present in the Testing Laboratory.

#### The Anti-Vibration Work-Bench has the following advantages:

- Grade 1 accuracy finish Granite Surface Plate. This gives precision of 20 Microns on the surface plate.
- The surface plate will be completed isolated from all vibration using 4 stacks of 5 layered insulation sheets or pneumatic mounts.
- Vibration Isolators will absorb more than 90-95% vibration coming into the table.
- There are leveling feet at the bottom of the table for proper leveling of the table.
- The leveling feet will also have swivel and tilt feature to adjust to any surface slope.
- Castor wheels can be provided below the Anti-Vibration Table for easy movement.
- True Vibration Isolation Making equipment on top of our tables truly isolated from any unwanted vibration.