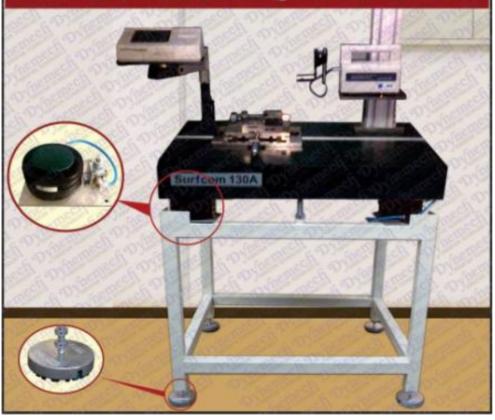

#### Zeiss SURFCOM on Pneumatic Auto-Leveling Mounts

Anti Vibration Table- VIT with Auto-Levelling Pneumatic Mounts (Demo @ Amtex Exhibition-2012)