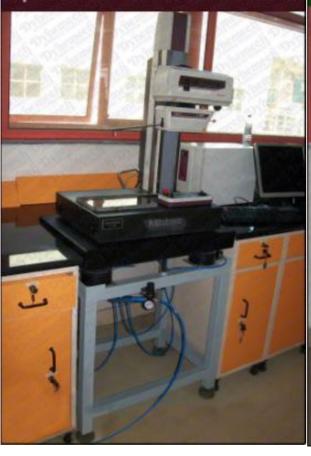

#### ANTI VIBRATION MOUNTS

Mitutoyo Roundness Tester - RA 2200 with LC- 0.13nm installed on anti-vibration Table

ANTI VIBRATION TABLE

Dynemech Anti Vibration Table

Auto Leveling Low Frequency

#### Atomic Force Microscope on DIT with Pneumatic Isolation

Mitutoyo Roundness Tester - RA 2200 with LC- 0.13nm installed on anti-vibration Table