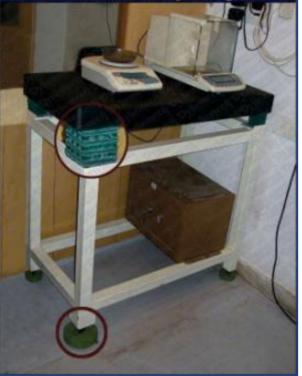

## Installation Examples

Mitutoyo Contracer CV- 3200 installed on Dynemech Anti-Vibration Table DIT-AL-02

Mitutoyo Roundtest RA 1600 on Dynemech Anti-Vibration Table- DIT AL-02

Electro Magnetic Force Compensation High Precision Analytical Balance with 0.01mg accuracy.

#### High Precision Laboratory Balance with readability 10mg