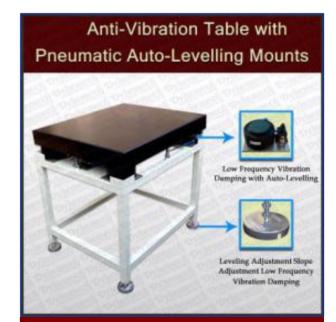

#### **DYNEMECH Manufactures 3 Different Types of AV-Tables:**

DYNEMECH SHOCK RESISTANT ANTI VIBRATION TABLE

> Anti-Vibration Table VIT isolated using Pneumatic Air Springs

Anti-Vibration Table VIT with Auto-Leveling Pneumatic Mounts

#### Zeiss SURFCOM on Pneumatic Auto-Leveling Mounts

Anti Vibration Table- VIT with Auto-Levelling Pneumatic Mounts (Demo @ Amtex Exhibition-2012)