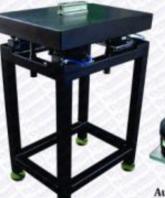

#### **DYNEMECH Manufactures 3 Different Types of AV-Tables:**

DYNEMECH SHOCK RESISTANT ANTI VIBRATION TABLE

> Anti-Vibration Table VIT isolated using Pneumatic Air Springs

Anti-Vibration Table VIT with Auto-Leveling Pneumatic Mounts